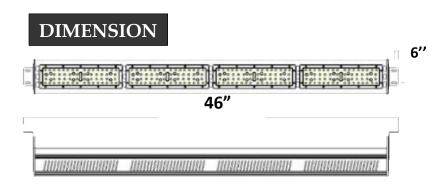

| TECHNICAL<br>SPECIFICATION | LINEAR PHYTOSANITARY<br>GROW LIGHT      |
|----------------------------|-----------------------------------------|
| LED Type                   | 360pcs PHILIPS 3030 SMD                 |
| Spectrum Color             | PhytoDEL Spectrum                       |
| Lens                       | Clear with optic options                |
| IP Rating                  | IP65                                    |
| Input Voltage              | Autodetection A/C 100-277V              |
| Power                      | 250w per bar                            |
| Power Factor               | > 0.9                                   |
| PPFD                       | >800 μmol/s                             |
| Operation temp             | 32 à 36C°,at .amb.t 25-26 C°,1km/h wind |
| Thermal Management         | Passive cooling                         |
| Luminous Flux :            | >30000 lumens                           |
| Dimensions (LxD)           | 1200* D 26mm (4FT)                      |
| Fixture Dimensions         | 56" x 6" x 5"                           |
| Weight Estimate            | 20 lb / 10 kg                           |
| Light Distribution         | 60° 120° option                         |
| Dimming options            | optional dimming 0-10v                  |
| Chips Lifespan             | L90 : > 50,000hs                        |
| Limited Warranty           | 3 years                                 |