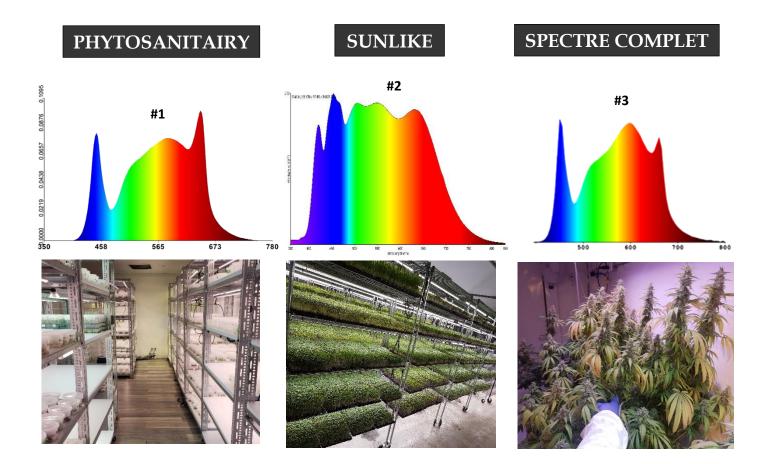

## PHOTOSYNTHETIC SPECTRUM

ADVANCED SOLUTIONS offers you 3 complete spectrums according to the needs of your plants and growing methods:

1-Complete Phytosanitary Spectrum (PhytoDEL)

2-Complete spectrum (Sunlike) (phytosanitary option)

3-Complete Non-Phytosanitary Spectrum

All our spectrums are designed primarily to promote vigorous growth and provide compensated light for the human eye to facilitate the daily maintenance and diagnosis of plants in your facility.

The PhytoDEL Spectrum offers a unique advantage with an extra phytosanitary protection to plants by protecting them against certain diseases, fungi, and insect pests\*.

PhytoDEL ensures the quality of your crops; thanks to precise selected photosynthetic wavelengths from our previous expertise un surface disinfection and bacterial cells oxidation.

The Additional PhytoDEL protection is very useful for: Microgreens, nursery, protects against seedling damping off, difficult propagation, in vitro culture laboratory, medicinal herbs, bonsai, orchid, cactus, succulent...