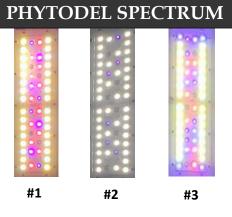

## PHOTOSYNTHETIC SPECTRUM

ADVANCED SOLUTIONS offers you 3 complete spectrums according to the needs of your plants and growing methods:

1-Complete Phytosanitary Spectrum (PhytoDEL)

2-Complete spectrum (Sunlike) (phytosanitary option)

3-Complete Non-Phytosanitary Spectrum

All our spectrums are designed primarily to promote vigorous growth and provide compensated light for the human eye to facilitate the daily maintenance and diagnosis of plants in your facility.