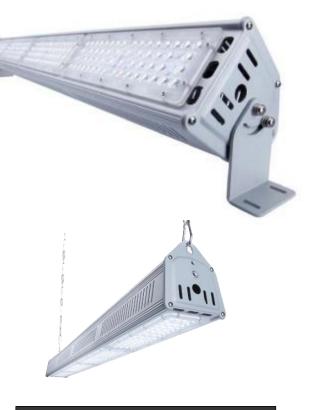

## Model: AD-LH200W-FULL-SPECTRUM

Advanced Solutions linear horticulture lights has been specially designed to promote superior overall plant health and plant production in commercial controlled environment. Several sizes available depending on growth stage cycle, cultivars selection and operation sizes (50w (11"), 100w (22"), 200w (44"), 250w (56"), 500w (56")). Our unique optional phytosanitary spectrum offers to your plants an extra protection against specific insects and plant diseases

| TECHNICAL<br>SPECIFICATION | LINEAR PHYTOSANITARY<br>GROW LIGHT      |
|----------------------------|-----------------------------------------|
| LED Type                   | 360pcs PHILIPS 3030 SMD                 |
| Spectrum Color             | PhytoDEL Spectrum                       |
| Lens                       | Clear with optic options                |
| IP Rating                  | IP65                                    |
| Input Voltage              | Autodetection A/C 100-277V              |
| Power                      | 250w per bar                            |
| Power Factor               | > 0.9                                   |
| PPFD                       | >800 μmol/s                             |
| Operation temp             | 32 à 36C°,at .amb.t 25-26 C°,1km/h wind |
| Thermal Management         | Passive cooling                         |
| Luminous Flux :            | >30000 lumens                           |
| Dimensions (LxD)           | 1200* D 26mm (4FT)                      |
| Fixture Dimensions         | 56" x 6" x 5"                           |
| Weight Estimate            | 20 lb / 10 kg                           |
| Light Distribution         | 60° 120° option                         |
| Dimming options            | optional dimming 0-10v                  |
| Chips Lifespan             | L90 : > 50,000hs                        |
| Limited Warranty           | 3 years                                 |