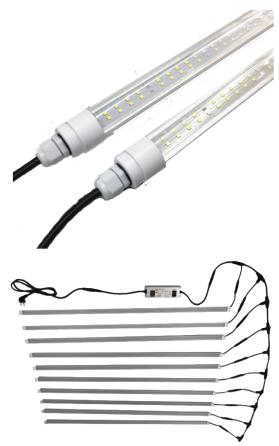

## LED Pro serie T8 style GrowTube Model: AD-4-T8-100W-SP-COMPLET-4FT-01

The Pro serie family of full-spectrum LED horticultural light tube from Advanced Solutions provides your indoor crops with premium light photons to promote good plant health and vigorous growth. This type of lighting solution is particularly well suited for vertical or multi-story cultivation with canopy distances less than 24 inches from the canopy. Our optional PhytoDEL phytosanitary spectrum provide your plant with enhance protection against insect pest, fungi, and mold.

| TECHNICAL<br>SPECIFICATION | LED PRO SERIE TUBE<br>FULL SPECTRUM      |
|----------------------------|------------------------------------------|
| LED Type                   | 196 Pcs, 2835 SMD                        |
| Spectrum Color             | Full Spectrum                            |
| Lens                       | Clear Acrylic                            |
| IP Rating                  | IP65 water and dust proof                |
| Input Voltage              | ≥ 24 Watts                               |
| Power                      | Autodetection 100-277V                   |
| Power Factor               | 24 W per tube DEL up to 12 tubes         |
| PPFD                       | 150-250 μmol/s                           |
| Operation temp             | 32 à 36C°, at .amb.t 25-26 C°,1km/h wind |
| Thermal Management         | Passive cooling                          |
| Luminous Flux :            | 1600-2000 lumens                         |
| Dimensions (LxD)           | 1200* D 26mm (4FT)                       |
| Fixture Dimensions         | 48"x 1"x 1"                              |
| Weight Estimate            | 7 lb/3 kg                                |
| Light Distribution         | ≥ 10 cm (6-20") from canopy              |
| Dimming options            | Optional Dimming Option                  |
| Chips Lifespan             | L90 : > 50,000hs                         |
| Limited Warranty           | 3 Years                                  |