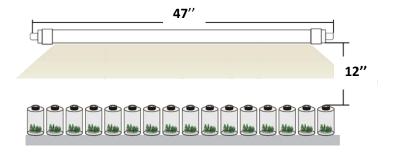

## DIMENSION

| TECHNICAL<br>SPECIFICATION | LED PRO SERIE TUBE<br>FULL SPECTRUM      |
|----------------------------|------------------------------------------|
| LED Type                   | 196 Pcs, 2835 SMD                        |
| Spectrum Color             | Full Spectrum                            |
| Lens                       | Clear Acrylic                            |
| IP Rating                  | IP65 water and dust proof                |
| Input Voltage              | ≥ 24 Watts                               |
| Power                      | Autodetection 100-277V                   |
| Power Factor               | 24 W per tube DEL up to 12 tubes         |
| PPFD                       | 150-250 μmol/s                           |
| Operation temp             | 32 à 36C°, at .amb.t 25-26 C°,1km/h wind |
| Thermal Management         | Passive cooling                          |
| Luminous Flux :            | 1600-2000 lumens                         |
| Dimensions (LxD)           | 1200* D 26mm (4FT)                       |
| Fixture Dimensions         | 48"x 1"x 1"                              |
| Weight Estimate            | 7 lb/3 kg                                |
| Light Distribution         | ≥ 10 cm (6-20") from canopy              |
| Dimming options            | Optional Dimming Option                  |
| Chips Lifespan             | L90 : > 50,000hs                         |
| Limited Warranty           | 3 Years                                  |