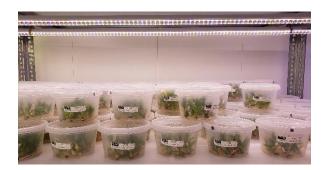

## LED Pro serie T8 style GrowTube Model: AD-4-T8-100W-SP-COMPLET-4FT-01

The Pro serie family of full-spectrum LED horticultural light tube from Advanced Solutions provides your indoor crops with premium light photons to promote good plant health and vigorous growth. This type of lighting solution is particularly well suited for vertical or multi-story cultivation with canopy distances less than 24 inches from the canopy. Our optional PhytoDEL phytosanitary spectrum provide your plant with enhance protection against insect pest, fungi, and mold.