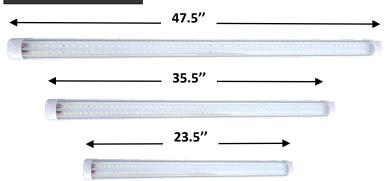

| 150 μmol/s                              |
| peration temp              | 32 à 36C°,at .amb.t 25-26 C°,1km/h wind |
| ermal Management           | Passive                                 |
| minous Flux :              | >1000 lumens                            |
| mensions (LxD)             | 1200* D 26mm (4FT)                      |
| cture Dimensions           | 46" x 1.3" x 1.4"                       |
| eight Estimate             | 2.14lb / 1.3 kg                         |
| ght Distribution           | 120 degrees                             |
| mming options              | None                                    |
| ips Lifespan               | L90 : > 50,000hs                        |
| nited Warranty             | 3 years                                 |

## DIMENSION