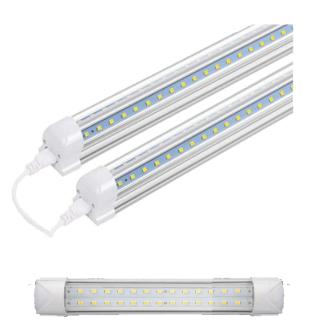

## Home T8 style grow tube Model: AD-T8-4FT-01

Advanced Solutions full spectrum Home Serie T8 style horticultural LED tubes are available in different power sizes from 10w (2') - 14w (3') - 18w (4'). Our Home T8 grow tube will provide your indoor plants with quality photosynthetic light that promote good plant health all year round. This type of lighting solution lends itself particularly well to vertical or multi-story cultivation with distances of less than 12 inches from the canopy.

Up to 6 tubes can be paired in series with the same switch.

| TECHNICAL<br>SPECIFICATION | HOME T8 TUBE LED<br>FULL SPECTRUM       |
|----------------------------|-----------------------------------------|
| ED Type                    | 370 Pcs, 2835 SMD                       |
| ectrum Color               | Full Spectrum                           |
| ns                         | Clear                                   |
| Rating                     | IP55                                    |
| ax Power                   | 22 Watts                                |
| out Voltage                | Autodetection 100-277V                  |
| wer                        | 18 W per tube LED (4ft)                 |
| wer Factor                 | > 90                                    |
| PFD                        | 150 μmol/s                              |
| peration temp              | 32 à 36C°,at .amb.t 25-26 C°,1km/h wind |
| ermal Management           | Passive                                 |
| minous Flux :              | >1000 lumens                            |
| mensions (LxD)             | 1200* D 26mm (4FT)                      |
| cture Dimensions           | 46" x 1.3" x 1.4"                       |
| eight Estimate             | 2.14lb / 1.3 kg                         |
| ght Distribution           | 120 degrees                             |
| mming options              | None                                    |
| ips Lifespan               | L90 : > 50,000hs                        |
| nited Warranty             | 3 years                                 |